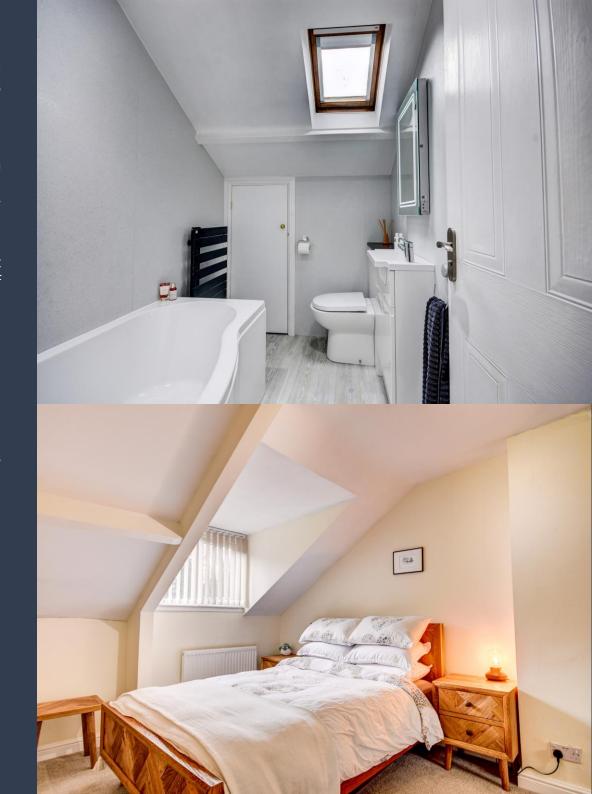

The accommodation comprises of a double bedroom with built-in wardrobe, a modern bathroom with a white three-piece suite which includes a bath with shower over.

The open plan lounge/diner is stylishly decorated and has a feature archway separating the fitted kitchen nicely.

There is ample storage space with eaves cupboards to both the living room and bathroom along with access to the loft from the hallway. Well-kept communal gardens, which are available for the use of all the occupants, are of added appeal being rarely available to apartment owners.