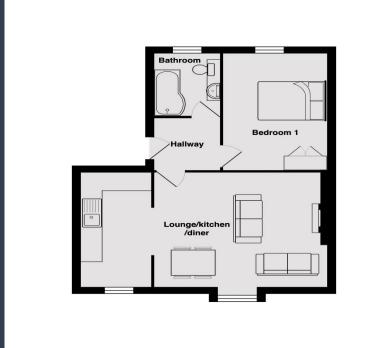

The accommodation comprises of a double bedroom with built-in wardrobe, a modern bathroom with a white three-piece suite which includes a bath with shower over.

The open plan lounge/diner is stylishly decorated and has a feature archway separating the fitted kitchen nicely.

There is ample storage space with eaves cupboards to both the living room and bathroom along with access to the loft from the hallway. Well-kept communal gardens, which are available for the use of all the occupants, are of added appeal being rarely available to apartment owners.