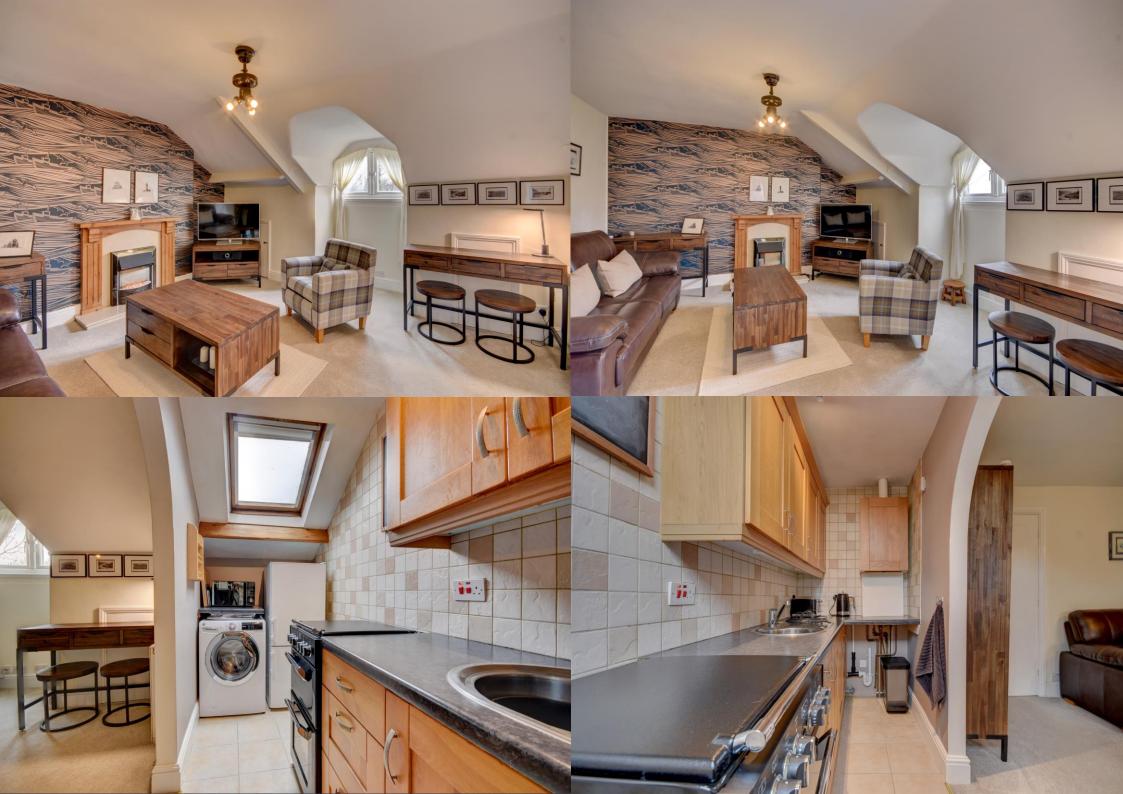

The accommodation comprises of a double bedroom with built-in wardrobe, a modern bathroom with a white three-piece suite which includes a bath with shower over.

The open plan lounge/diner is stylishly decorated and has a feature archway separating the fitted kitchen nicely.

There is ample storage space with eaves cupboards to both the living room and bathroom along with access to the loft from the hallway. Well-kept communal gardens, which are available for the use of all the occupants, are of added appeal being rarely available to apartment owners.